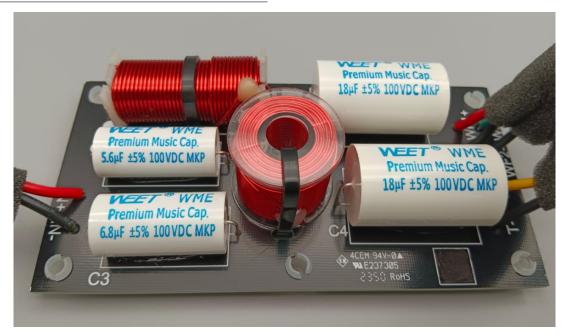

## **WMU Series**

**Crossover Design and Printed Circuit Board Assembly** 

## **FEATURES**

- ➤ 1 way passive crossover design and PCBA For Speaker
- 2 way passive crossover design and PCBA For Speaker
- 3 way passive crossover design and PCBA For Speaker
- A multifunctional PCB board for multiple different models
- Capacitors, Resistors, Inductors manufacturer to cost down
- > OEM, Low MOQ are acceptable, samples for testing, fast lead time



## **PICTURE**







## **WMU Series**

**Crossover Design and Printed Circuit Board Assembly** 













Note: Other values are available on request. WEET is capable of doing custom service for you.



WEE Technology Company Limited ROOM 1405, 14/F, LUCKY CENTRE, 171 WANCHAI ROAD, WANCHAI, HONG KONG

www.musicaps.com sales@musicaps.com All details in this data sheet are subject to change without notice. For more details and updates, please visit our website.

Copyright © 2000 WEE Technology, All rights reserved.