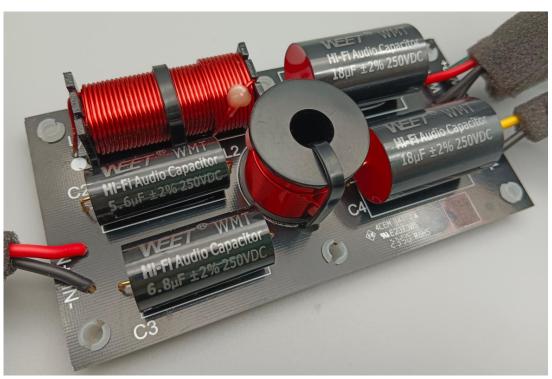

## **WMU Series**

**Crossover Design and Printed Circuit Board Assembly** 

## **FEATURES**

- ➤ 1 way passive crossover design and PCBA For Speaker
- 2 way passive crossover design and PCBA For Speaker
- 3 way passive crossover design and PCBA For Speaker
- A multifunctional PCB board for multiple different models
- Capacitors, Resistors, Inductors manufacturer to cost down
- > OEM, Low MOQ are acceptable, samples for testing, fast lead time



## **PICTURE**







## **WMU Series**

**Crossover Design and Printed Circuit Board Assembly** 













Note: Other values are available on request. WEET is capable of doing custom service for you.



WEE Technology Company Limited ROOM 1405, 14/F, LUCKY CENTRE, 171 WANCHAI ROAD, WANCHAI, HONG KONG

www.musicaps.com sales@musicaps.com All details in this data sheet are subject to change without notice. For more details and updates, please visit our website.

Copyright © 2000 WEE Technology, All rights reserved.