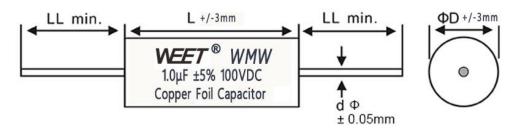

# **WMW Series**

Pure Copper Foil and Polypropylene Film Capacitors

### **FEATURES**

- > Top of the range pure copper foil capacitor
- Very Low Dielectric absorption factor
- Very Low Dissipation factor, Very Low ESR, Very Low Inductance
- Designed specifically for passive crossovers (mainly tweeters)
- Copper foil has a noticeable positive impact on the "flavor" of the sound.

## **DRAWING (mm)**



### **PICTURE**





# **WMW Series**

### Pure Copper Foil and Polypropylene Film Capacitors

#### **SPECIFICATIONS**

Passive flammability GB10191-88 IEC384-16

Operating temperature  $-55^{\circ}\text{C} \sim +85^{\circ}\text{C}$ 

Capacitance range  $0.1 \text{uF} \sim 10 \text{uF}$ Capacitance tolerance  $\pm 3\%$ ,  $\pm 5\%$  1KHz

Rated voltage 250V, 400V, 630V.DC

Withstand voltage 1.6VR 5S

Dissipation factor ≤0.0005 1KHz

Insulate the electric resistance CR≤0.33μF, I.R≥15,000MΩ

I.R≥5,000S

Leads Diameter 1.0 Tinned Pure Copper Wire

### **SIZE TABLE (mm)**

| <b>250V-OD*L:mm</b><br>15*35 | 400V-OD*L:mm                                                            | 630V-OD*L:mm