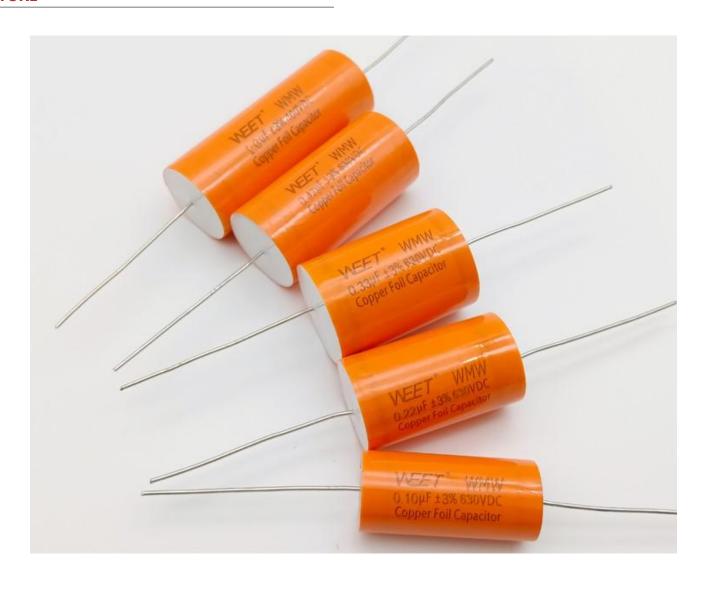

# **WMW Series**

Pure Copper Foil and Polypropylene Film Capacitors

### **FEATURES**

- > Top of the range pure copper foil capacitor
- Very Low Dielectric absorption factor
- Very Low Dissipation factor, Very Low ESR, Very Low Inductance
- Designed specifically for passive crossovers (mainly tweeters)
- Copper foil has a noticeable positive impact on the "flavor" of the sound.

## **DRAWING (mm)**



### **PICTURE**





# **WMW Series**

### Pure Copper Foil and Polypropylene Film Capacitors

#### **SPECIFICATIONS**

Passive flammability GB10191-88 IEC384-16

Operating temperature  $-55^{\circ}\text{C} \sim +85^{\circ}\text{C}$ 

Capacitance range  $0.1 \text{uF} \sim 10 \text{uF}$ Capacitance tolerance  $\pm 3\%$ ,  $\pm 5\%$  1KHz

Rated voltage 250V, 400V, 630V.DC

Withstand voltage 1.6VR 5S

Dissipation factor ≤0.0005 1KHz

Insulate the electric resistance CR≤0.33μF, I.R≥15,000MΩ

I.R≥5,000S

Leads Diameter 1.0 Tinned Pure Copper Wire

### **SIZE TABLE (mm)**

| <b>250V-OD*L:mm</b><br>15*35 | 400V-OD*L:mm                                                            | 630V-OD*L:mm